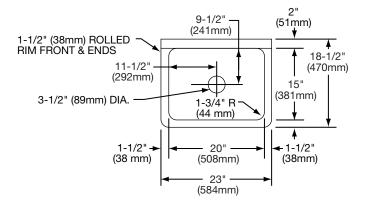

## **SPECIFICATIONS**

## **GENERAL**

**ESS20070** #14 gauge, type 304 (18-8) stainless steel Navy Service Sink. 1-3/4" (44mm) radius vertical and horizontal coved corners. 1-1/2" (38mm) rolled rims. Full length backsplash, 12" (305mm) x 2" (51mm) thick. Exposed surfaces are hand blended to a uniform satin luster finish. Furnished with painted iron support brackets, wall hanger, and weld-on bracket plates. Underside is fully undercoated to prevent condensation and dampen sound. Naval shipboard specification MIL-S-2143B (Ships). Ship. Wt. 45 lbs.









NOTE: SEE REVERSE SIDE FOR ROUGH-IN DIMENSIONS.

3-58



## **ROUGH-IN DIMENSIONS**



(10/01)